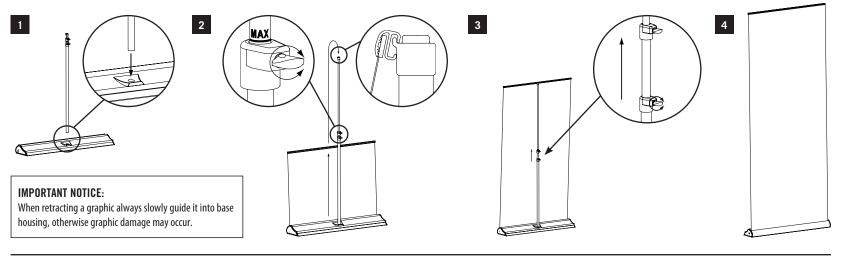

# SIGMA - ASSEMBLY INSTRUCTIONS

### ADDING TENSION

Insert a standard flat headed screwdriver into slot located in the end of unit and turn clockwise to add extra graphic tension.

# REMOVING TENSION

To un-tension graphic panel place a flat headed screwdriver into the slot and push to disengage ratchet. Hold in and turn anti-clockwise until tension in spring is released. To remove graphic panel carefully peel it off leader sheet. The graphic hanger can also be removed or a new hanger can be purchased.