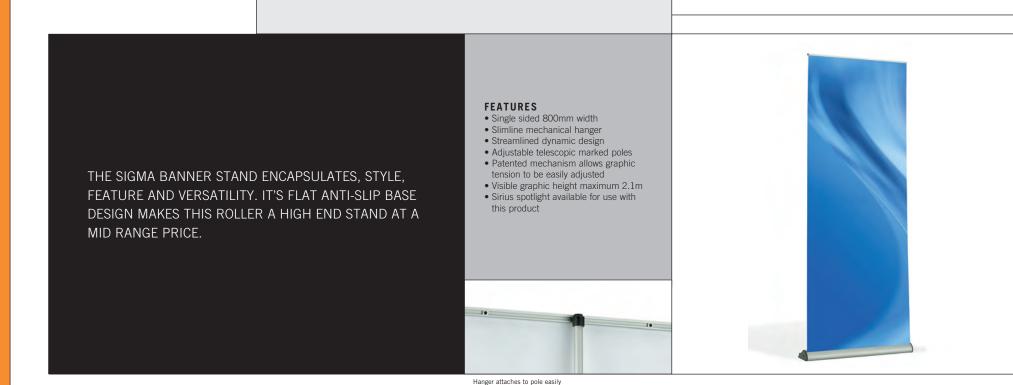

# SIGMA

# ROLLER BANNER

- Sirius Nickel Finish
  50w mains spotlight
- 2. Sirius Chrome Finish 50w mains spotlight
- 3. Polaris Silver Finish 50w mains spotlight
- 4. Polaris Black Finish 50w mains spotlight

### **ECIFICATIONS**

#### **GRAPHIC PANEL SIZE**

Finished graphic panel size

2300 x 800mm (Includes 200mm bleed) Top 10mm of graphic is hidden by the hanger

Visual graphic area 2100 x 800mm

# COMPONENT LIST

Sigma unit

3 part telescopic pole

Graphic hanger including self adhesive hanging strip

Carry bag