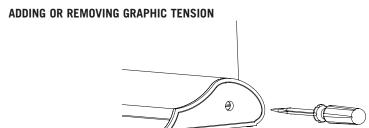

### ADDING TENSION

Insert a standard flat headed screwdriver into slot located in the end of unit and turn clockwise to add extra graphic tension.

# REMOVING TENSION

To un-tension graphic panel place a flat headed screwdriver into the slot and push to disengage ratchet. Hold in and turn anti-clockwise until tension in spring is released. To remove graphic panel carefully peel it off leader sheet. The graphic hanger can also be removed or a new hanger can be purchased.