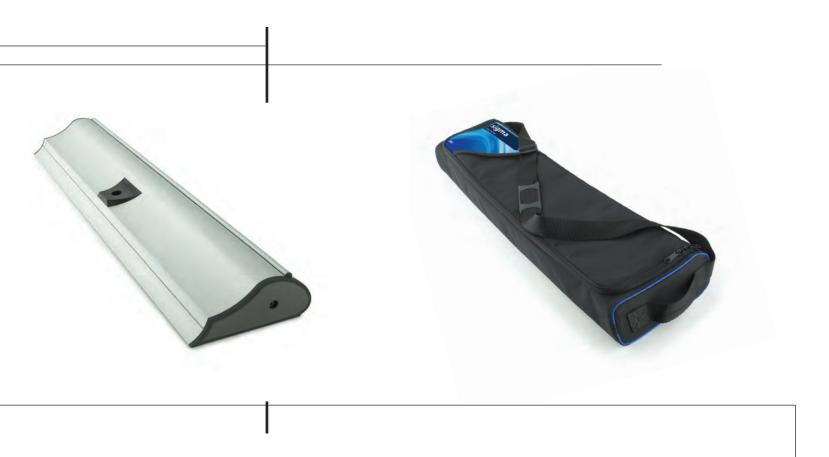

# SYSTEM SIZES Boxed size

900 (L) x 225 (W) x 105 (D)mm

#### Assembled size

820 (W) x 180 (D) x 2175 (H)mm

#### **BOXED WEIGHT**

4.5kg

# COMPONENT LIST

Sigma unit

3 part telescopic pole

Graphic hanger including self adhesive hanging strip

Carry bag