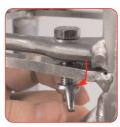

## Assembly instructions

Align the arena section with the bolt holes on both sections

Attach the wing nut to secure the arena sections in place.

Slot the m8 bolt into the bolt hole

We are continually improving and modifying our product range and reserve the right to vary the specifications without -prior notice. All dimensions and weights quoted are approximate and we accept no responsibility for variance. E&OE.