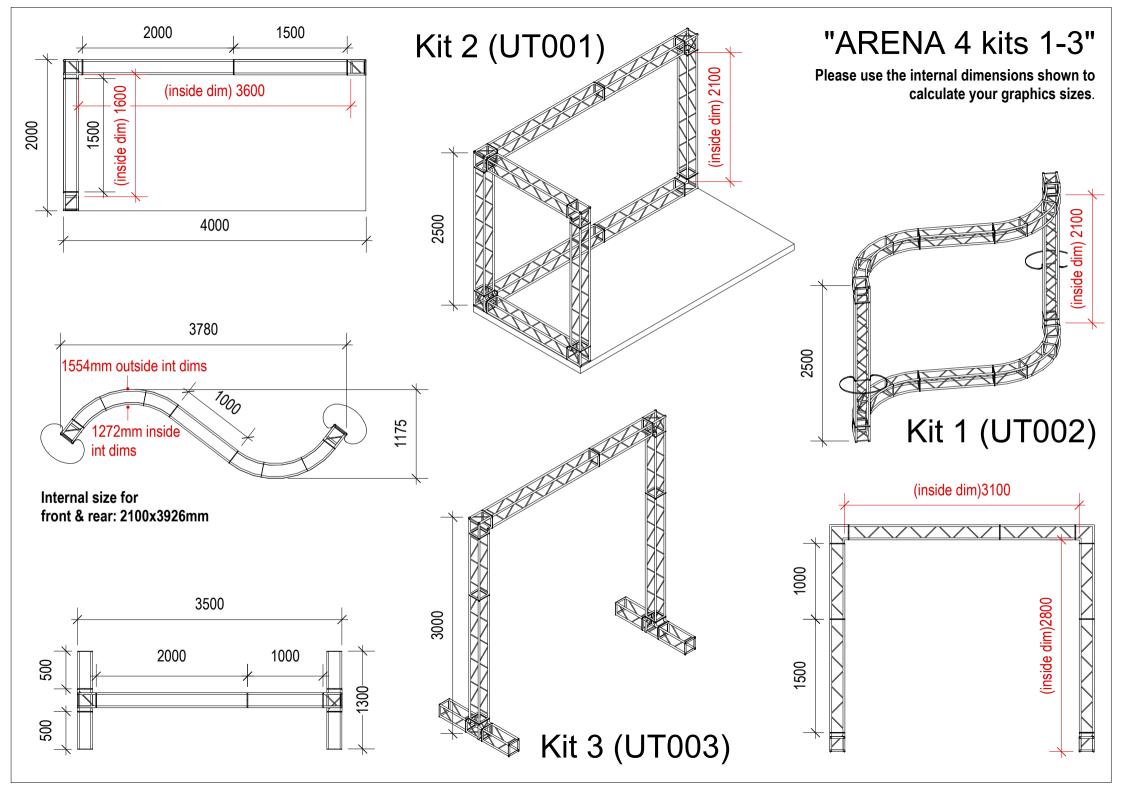

## Arena 4 Gantry

Panel hook over plate **UT/HP250** 

**Radius Curved** 1000 (UT-C100) or 500

6-way junction UT/C65

The Arena 4 gantry system is ideal for creating exciting exhibition stands, showroom and retail displays, with a wide variety of components for complete design flexibility.

(UT-C500)

ARENA 4 RANGE - MEASUREMENT DETAILS