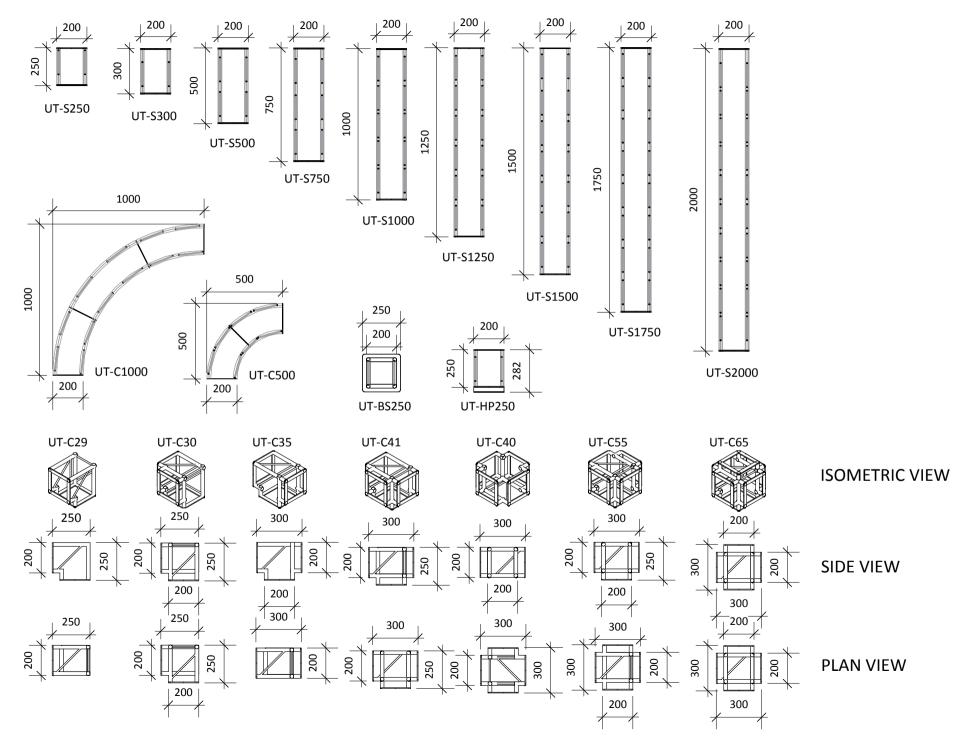

## Arena 4 Gantry

Panel hook over plate **UT/HP250** 

**Radius Curved** 1000 (UT-C100) or 500

6-way junction UT/C65

The Arena 4 gantry system is ideal for creating exciting exhibition stands, showroom and retail displays, with a wide variety of components for complete design flexibility.

(UT-C500)

ARENA 4 RANGE - MEASUREMENT DETAILS