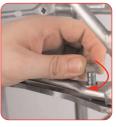

## Assembly instructions

Align the arena section with the bolt holes on both sections

Attach the wing nut to secure the arena sections in place.

Slot the m8 bolt into the bolt hole

We are continually improving and modifying our product range and reserve the right to vary the specifications without -prior notice. All dimensions and weights quoted are approximate and we accept no responsibility for variance. E&OE.