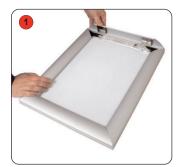

### Before assembling or changing graphics ensure the lightbox is disconnected from the power supply

Open all four snap frame sides.

Re-fit the protective sheet over the graphic.

#### Wall mounting

Remove the clear protective sheet.

Close the snap frame sides to secure the graphic into place.

Fit the graphic into the lightbox.

Attach the power supply to the lightbox .

The lightbox may be mounted to walls. 4 x Dia 4mm approx holes are situated on the rear of the lightbox, secure to wall using suitable fixings (not supplied).