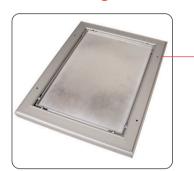

#### Wall mounting

Remove the clear protective sheet.

Close the snap frame sides to secure the graphic into place.

Fit the graphic into the lightbox.

Attach the power supply to the lightbox .

The lightbox may be mounted to walls. 4 x Dia 4mm approx holes are situated on the rear of the lightbox, secure to wall using suitable fixings (not supplied).