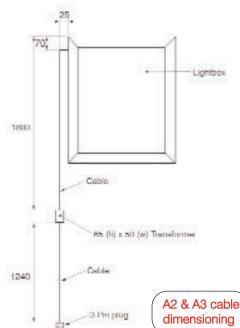

| model      | overall dimensions               | graphic size          | visible size          | weight     |
|------------|----------------------------------|-----------------------|-----------------------|------------|
|            | approx (mm)                      | approx (mm)           | approx (mm)           | (approx)   |
| ML931 (A1) | 880 (h) x 664 (w) x 35 (d)       | 841 (h) x 594 (w)     | 780 (h) x 564 (w)     | 9 kg       |
|            | 34.7" (h) x 26.1" (w) x 1.4" (d) | 33.1" (h) x 23.4" (w) | 30.7" (h) x 22.2" (w) | (19.8 lbs) |
| ML932 (A2) | 664 (h) x 470 (w) x 35 (d)       | 594 (h) x 420 (w)     | 564 (h) x 370 (w)     | 4.6 kg     |
|            | 26.1" (h) x 18.5" (w) x 1.4" (d) | 23.4" (h) x 16.5" (w) | 22.2" (h) x 14.6" (w) | (10.1 lbs) |
| ML933 (A3) | 470 (h) x 366 (w) x 35 (d)       | 420 (h) x 297 (w)     | 370 (h) x 266 (w)     | 2.8 kg     |
|            | 18.5" (h) x 14.4" (w) x 1.4" (d) | 16.5" (h) x 11.7" (w) | 14.6" (h) x 10.5" (w) | (6.2 lbs)  |

All dimensions are approx and are shown in mm