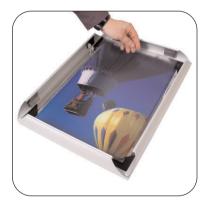

### Before assembling or changing graphics ensure the lightbox is disconnected from the power supply

Open all four snap frame sides.

Re-fit the protective sheet over the graphic.

#### Wall mounting

Remove the clear protective sheet.

Close the snap frame sides to secure the graphic into place.

Fit the graphic into the lightbox.

Attach the power supply to the lightbox .

The lightbox may be mounted to walls. 4 x Dia 4mm approx holes are situated on the rear of the lightbox, secure to wall using suitable fixings (not supplied).