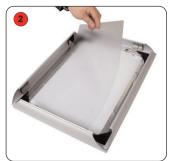

#### Wall mounting

Remove the clear protective sheet.

Close the snap frame sides to secure the graphic into place.

Fit the graphic into the lightbox.

Attach the power supply to the lightbox .

The lightbox may be mounted to walls. 4 x Dia 4mm approx holes are situated on the rear of the lightbox, secure to wall using suitable fixings (not supplied).