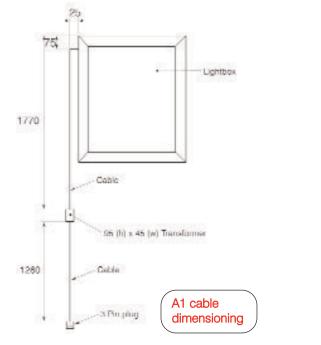

improving and modifying our product range and reserve the right to vary the specifications without prior notice. All dimensions and weights quoted are approximate and we accept no responsibility for variance. E&OE.

# **Assembly Instructions**

### Before assembling or changing graphics ensure the lightbox is disconnected from the power supply



Open all four snap frame sides.



Re-fit the protective sheet over the graphic.

#### Wall mounting



Remove the clear protective sheet.



Close the snap frame sides to secure the graphic into place.



Fit the graphic into the lightbox.



Attach the power supply to the lightbox .





The lightbox may be mounted to walls. 4 x Dia 4mm approx holes are situated on the rear of the lightbox, secure to wall using suitable fixings (not supplied).





All dimensions are approx and are shown in mm