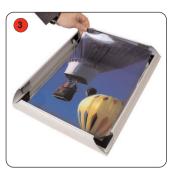

#### Wall mounting

Remove the clear protective sheet.

Close the snap frame sides to secure the graphic into place.

Fit the graphic into the lightbox.

Attach the power supply to the lightbox .

The lightbox may be mounted to walls. 4 x Dia 4mm approx holes are situated on the rear of the lightbox, secure to wall using suitable fixings (not supplied).