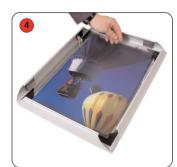

### Before assembling or changing graphics ensure the lightbox is disconnected from the power supply

Open all four snap frame sides.

Re-fit the protective sheet over the graphic.