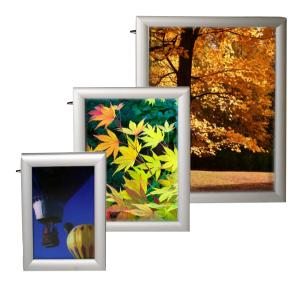

## **Reflecta Deluxe**

Slim line illunimated lightbox with snap frame sides. The Reflecta Deluxe lightbox provides a simple and cost effective display solution.

### features & benefits

- Snap frame low profile lightbox
- Available in A1, A2 and A3 sizes
- Snap frame sides enable easy change of graphics
- Complete with CCFL fluorescent tube
- Quality aluminium frame construction
- Wall fixing in portrait or landscape formats
- UPVC protective graphics covers
- CE Approved