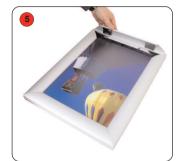

#### Wall mounting

Remove the clear protective sheet.

Close the snap frame sides to secure the graphic into place.

Fit the graphic into the lightbox.

Attach the power supply to the lightbox .

The lightbox may be mounted to walls. 4 x Dia 4mm approx holes are situated on the rear of the lightbox, secure to wall using suitable fixings (not supplied).